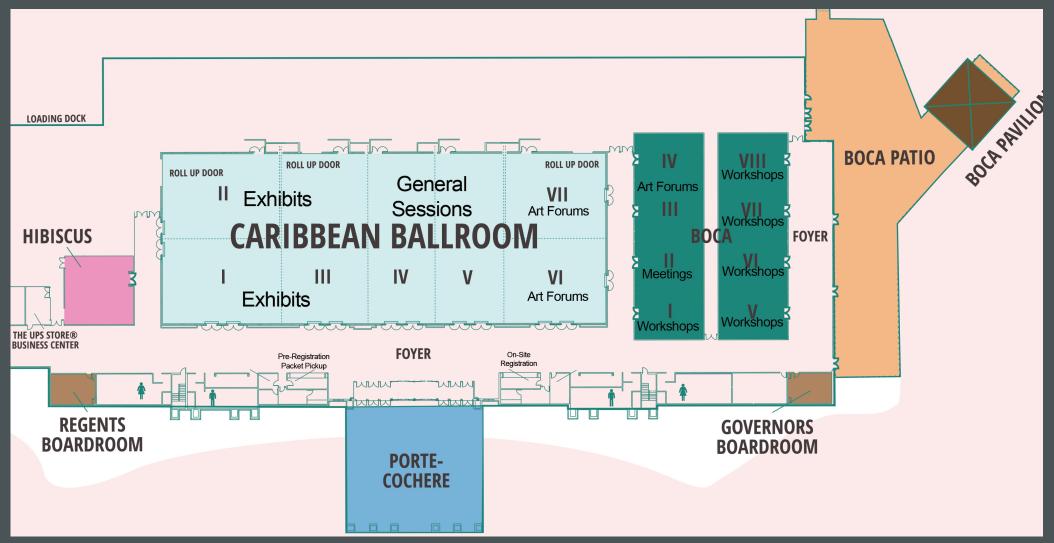

## Guests and Observers

All attendees must have the workshop number on their badge to be in the room.